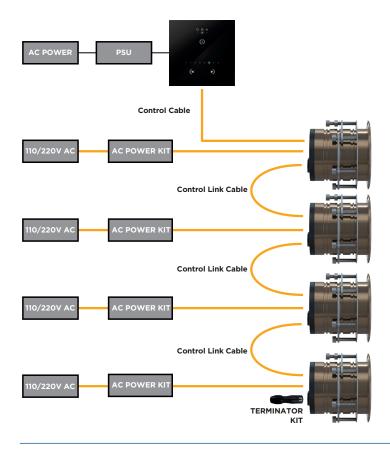

## TECHNICAL

| Power Supply<br>(with supplied AC-DC adapter) | 100-240 AC                                             |  |
|-----------------------------------------------|--------------------------------------------------------|--|
| Power Supply<br>(To Panel)                    | 6-9V DC                                                |  |
| Connections                                   | Power (2 pins) DMX (3 pins)<br>Port (2 pins) Micro-usb |  |
| Certifications                                | EC, EMC, ROHS, ETL, UL<br>(some in<br>process)         |  |
| Operating Temperature                         | 0°C to 50°C                                            |  |
| IP Rating                                     | IP30                                                   |  |
| PHYSICAL                                      |                                                        |  |
| Total weight                                  | 130g                                                   |  |
| Dimensions                                    | 86 x 86 x 10mm<br>3.39 x 3.39 x 0.39"                  |  |
| INSTALLATION                                  |                                                        |  |
|                                               |                                                        |  |

#### Example shown of Explore E6 / E7 Installation