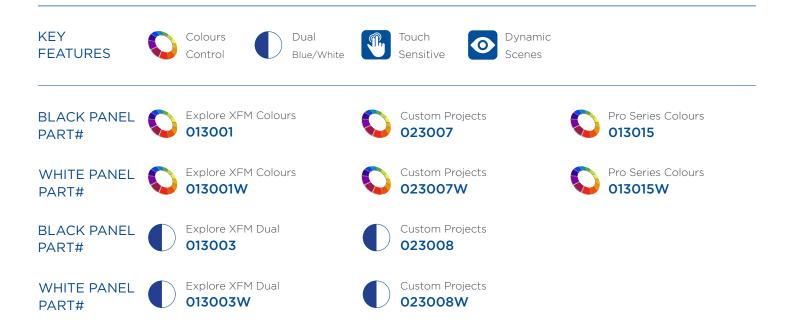

#### BOX CONTENTS

OceanDMX WiFi Touch Panel Controller

Installation Manual

USB Mini Cable

AC-DC Power Supply

Control Cable (Not included for Custom Projects Kit)

#### Terminator Kit