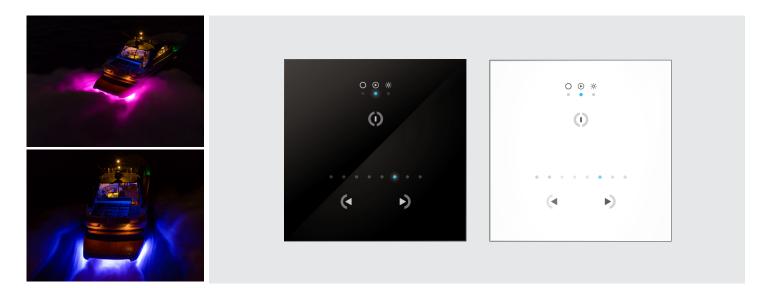

# Touch sensitive, intelligent control with dynamic/static scenes.

The DMX Touch Panel Controller lets you control the colour of your underwater lights at the touch of a button.

This touch sensitive, intelligent control keypad enables the user to select from Red, Green, Blue, White or scroll modes. The Dual Blue/White kit option lets the user select either Blue, White or fade modes.